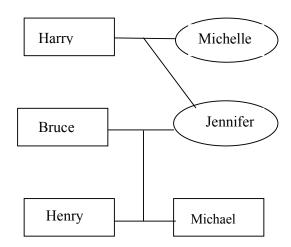

#### **CLUES**

Rodolfo married Marion.

Amy is Rodolfo's granddaughter.

Alyssa is married to Ricky

Michelle has two grandsons.

Harry and Michelle are Jennifer's father and mother.

Bruce is Henry's father.

Ricky is Maria and Amy's father.

Bruce is not married to Michelle.

Harry is Michael's grandfather.

Jennifer has two sons.

Key: = boy or man = girl or woman

m. = married

Author: Jill W. Ortman

#### **Answer Key**

Author: Jill W. Ortman

© Pearson PHOTOCOPIABLE