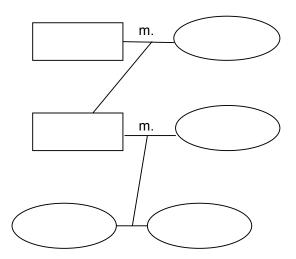

### The Extended Family Tree Game

- 1 Read the clues.
- 2 Write the names in the family tree.
- 3 Check your answers with a partner.

#### **CLUES**

Rodolfo married Marion.

Amy is Rodolfo's granddaughter.

Alyssa is married to Ricky

Michelle has two grandsons.

Harry and Michelle are Jennifer's father and mother.

Bruce is Henry's father.

Ricky is Maria and Amy's father.

Bruce is not married to Michelle.

Harry is Michael's grandfather.

Jennifer has two sons.

Key: = boy or man = girl or woman

m. = married

Author: Jill W. Ortman